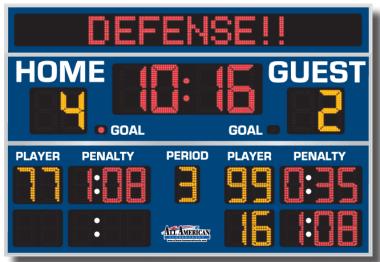

## INDOOR SCOREBOARD 8514EMC Hockey

| OVERALL DIMENSION                  | 6'4"high x 9' wide x 5" deep.                                                                                                                                                                                                                                                                                                                                            |
|------------------------------------|--------------------------------------------------------------------------------------------------------------------------------------------------------------------------------------------------------------------------------------------------------------------------------------------------------------------------------------------------------------------------|
| INFORMATION DISPLAYED              | Game Time, Home and Guest Score, Goal, Period, Player Number and Penalty, Electronic Message Center                                                                                                                                                                                                                                                                      |
| BUILT-IN ELECTRONIC MESSAGE CENTER | Displays loop messages and instant game messages. Instant game messages require additional control console.                                                                                                                                                                                                                                                              |
| DIGITS                             | Bright Red and Amber, 7-Segment LEDs.                                                                                                                                                                                                                                                                                                                                    |
| GAMETIME                           | 14" High Red Digits, Shall register 0:00 - 99:59, 1/10 second capable.                                                                                                                                                                                                                                                                                                   |
| SCORE                              | 12" High Amber Digits, Shall register 0-99.                                                                                                                                                                                                                                                                                                                              |
| PERIOD                             | 10" High Amber Digit, Shall register 1-3.                                                                                                                                                                                                                                                                                                                                |
| PLAYER NUMBER                      | 10" High Amber Digits, Shall Register 00-99.                                                                                                                                                                                                                                                                                                                             |
| PENALTY TIME                       | 10" High Red Digits, Shall Register 0:00-9:59.                                                                                                                                                                                                                                                                                                                           |
| GOAL INDICATORS                    | Indicated by 2"Red LED Indicators.                                                                                                                                                                                                                                                                                                                                       |
| CAPTIONS                           | White vinyl letters.                                                                                                                                                                                                                                                                                                                                                     |
| CONSTRUCTION                       | 5" extruded aluminum frame, .093" thick. Face panels made from shatter resistant polycarbonate (Black, Dark Blue, Bright Blue, Violet, Maroon, Red, Dark Green, Green, custom colors available).                                                                                                                                                                         |
| ELECTRONICS                        | 100% solid state, microprocessor controlled system.                                                                                                                                                                                                                                                                                                                      |
| SERVICING                          | Front access for ease of servicing. Plug in modules for ease of replacement.                                                                                                                                                                                                                                                                                             |
| MICROPROCESSOR<br>CONTROL CONSOLE  | Extruded Aluminum, high impact low profile microprocessor control console, latest state of the art, user friendly. Size: 13.25" wide x 5" high x 9" deep. Weight: 6 lbs. Microprocessor to be supplied with 25 feet of cable (hardwire). Microprocessor control console with membrane keyboard provides for direct entry of all information. Radio Control is available. |
| JUNCTION BOX                       | One junction box 5" x 3" with cover and plug. (Hardwire)                                                                                                                                                                                                                                                                                                                 |
| DATA CABLE                         | Twisted pair, direct burial, RJ45 Connectors.                                                                                                                                                                                                                                                                                                                            |
| POWER REQUIREMENTS                 | 120VAC. Minimum one 20A circuit is recommended.                                                                                                                                                                                                                                                                                                                          |
| INSTALLATION                       | May be mounted to nearly any wall surface.                                                                                                                                                                                                                                                                                                                               |
| WEIGHT                             | Net 200 lbs / Shipping 315 lbs.                                                                                                                                                                                                                                                                                                                                          |
| WARRANTY                           | Five year guarantee against defects in materials and workmanship. Factory repair service for parts in warranty. Union label.                                                                                                                                                                                                                                             |