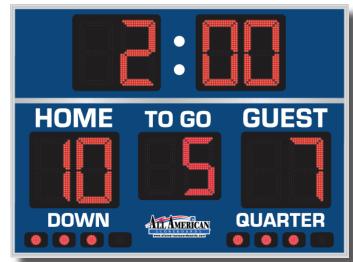

## OUTDOOR SCOREBOARD 8468 Football

| OVERALL DIMENSION                 | 6' high x 8' wide x 5" deep.                                                                                                                                                                                                                                                                                                                                              |
|-----------------------------------|---------------------------------------------------------------------------------------------------------------------------------------------------------------------------------------------------------------------------------------------------------------------------------------------------------------------------------------------------------------------------|
| INFORMATION DISPLAYED             | Game Time, Home Score, Guest Score, Yards To Go, Down, Quarter                                                                                                                                                                                                                                                                                                            |
| DIGITS                            | 7-Segment, Bright Red LEDs.                                                                                                                                                                                                                                                                                                                                               |
| SCORING                           | 18" High Digits, Shall register 0-99.                                                                                                                                                                                                                                                                                                                                     |
| GAME TIME                         | 18" High Digits, Shall register 00:00-99:59.                                                                                                                                                                                                                                                                                                                              |
| TO GO                             | 16" High Digits, Shall register 1-99.                                                                                                                                                                                                                                                                                                                                     |
| DOWN                              | 3" Bulls Eye Indicators.                                                                                                                                                                                                                                                                                                                                                  |
| QUARTER                           | 3" Bulls Eye Indicators.                                                                                                                                                                                                                                                                                                                                                  |
| CAPTIONS                          | White vinyl letters.                                                                                                                                                                                                                                                                                                                                                      |
| CONSTRUCTION                      | 4" extruded aluminum case, .093" thick. Face panels made from shatter resistant polycarbonate (Black, Dark Blue, Bright Blue, Violet, Maroon, Red, Dark Green, Green, custom colors available).                                                                                                                                                                           |
| ELECTRONICS                       | 100% solid state, microprocessor controlled system.                                                                                                                                                                                                                                                                                                                       |
| SERVICING                         | Front access for ease of servicing. Plug in modules for ease of replacement.                                                                                                                                                                                                                                                                                              |
| MICROPROCESSOR<br>CONTROL CONSOLE | Extruded Aluminum, high impact low profile microprocessor control console, latest state of the art, user friendly. Size: 13.25" wide x 5" high x 9" deep. Weights: 6 lbs. Microprocessor to be supplied with 25 feet of cable (hardwire). Microprocessor control console with membrane keyboard provides for direct entry of all information. Radio Control is available. |
| JUNCTION BOX                      | One junction box 5" x 3" with cover and plug. (Hardwire)                                                                                                                                                                                                                                                                                                                  |
| DATA CABLE                        | Twisted pair, direct burial RJ45 Connectors.                                                                                                                                                                                                                                                                                                                              |
| POWER REQUIREMENTS                | 115 VAC, 60 Hz Minimum one 20A circuit is recommended.                                                                                                                                                                                                                                                                                                                    |
| INSTALLATION                      | May be installed on two posts. Mounting brackets are supplied with scoreboard.                                                                                                                                                                                                                                                                                            |
| WEIGHT                            | Net 210 lbs. / Shipping 260 lbs.                                                                                                                                                                                                                                                                                                                                          |
| WARRANTY                          | Five year guarantee against defects in materials and workmanship. Factory repair service for parts in warranty. Union label.                                                                                                                                                                                                                                              |