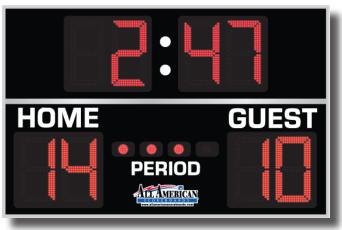

## OUTDOOR SCOREBOARD 8454 FOOTBALL

| OVERALL DIMENSION                 | 5' high x 8' wide x 5" deep.                                                                                                                                                                                                                                                                                                                                              |
|-----------------------------------|---------------------------------------------------------------------------------------------------------------------------------------------------------------------------------------------------------------------------------------------------------------------------------------------------------------------------------------------------------------------------|
| INFORMATION DISPLAYED             | Game Time, Home Score, Guest Score, Period                                                                                                                                                                                                                                                                                                                                |
| DIGITS                            | 7-Segment, Bright Red LEDs                                                                                                                                                                                                                                                                                                                                                |
| TIMER                             | 18" High Digits, Shall register 0:00 - 99:59                                                                                                                                                                                                                                                                                                                              |
| SCORING                           | 18" High Digits, Shall register 0-99.                                                                                                                                                                                                                                                                                                                                     |
| PERIOD                            | 3" Indicators, Shall register 1-4 Indicators.                                                                                                                                                                                                                                                                                                                             |
| CAPTIONS                          | White vinyl letters.                                                                                                                                                                                                                                                                                                                                                      |
| CONSTRUCTION                      | 4" extruded aluminum case, .093" thick. Face panels made from shatter resistant polycarbonate (Black, Navy, Blue, Bright Blue, Purple, Maroon, Red, Forest Green, Green, custom colors available).                                                                                                                                                                        |
| ELECTRONICS                       | 100% solid state, microprocessor controlled system.                                                                                                                                                                                                                                                                                                                       |
| SERVICING                         | Front access for ease of servicing. Plug in modules for ease of replacement.                                                                                                                                                                                                                                                                                              |
| MICROPROCESSOR<br>CONTROL CONSOLE | Extruded Aluminum, high impact low profile microprocessor control console, latest state of the art, user friendly. Size: 13.25" wide x 5" high x 9" deep. Weights: 6 lbs. Microprocessor to be supplied with 25 feet of cable (hardwire). Microprocessor control console with membrane keyboard provides for direct entry of all information. Radio Control is available. |
| JUNCTION BOX                      | One junction box 5" x 3" with cover and plug. (Hardwire)                                                                                                                                                                                                                                                                                                                  |
| DATA CABLE                        | Twisted pair, direct burial, RJ45 Connectors.                                                                                                                                                                                                                                                                                                                             |
| POWER REQUIREMENTS                | 115 VAC, 60 Hz. Minimum one 20A circuit is recommended.                                                                                                                                                                                                                                                                                                                   |
| INSTALLATION                      | May be installed on two posts. Mounting brackets are supplied with scoreboard.                                                                                                                                                                                                                                                                                            |
| WEIGHT                            | Net 200 lbs. / Shipping 350 lbs.                                                                                                                                                                                                                                                                                                                                          |
| WARRANTY                          | Five year guarantee against defects in materials and workmanship. Factory repair service for parts in warranty. Union label.                                                                                                                                                                                                                                              |