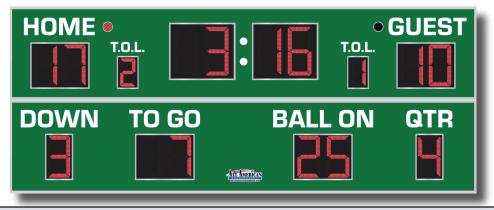

OUTDOOR SCOREBOARD
8420 FOOTBALL

| OVERALL DIMENSION     | 8' high x 20' wide x 4.75" deep.                                                                                                            |
|-----------------------|---------------------------------------------------------------------------------------------------------------------------------------------|
| INFORMATION DISPLAYED | Game Time, Home Score, Guest Score, Time Outs Left, Down, To Go, Ball On,                                                                   |
|                       | Quarter                                                                                                                                     |
| DIGITS                | Bright Red, 7-Segment LEDs                                                                                                                  |
| TIMER                 | 24" High Digits, Shall register 0:00 - 99:59                                                                                                |
| SCORING               | 21" High Digits, Shall register 0-99.                                                                                                       |
| QUARTER               | 21" High Digits, Shall register 1-4.                                                                                                        |
| DOWN                  | 21" High Digits, Shall register 1-4.                                                                                                        |
| TO GO                 | 21" High Digits, Shall register 1-99.                                                                                                       |
| BALL ON               | 21" High Digits, Shall register 1-99.                                                                                                       |
| TIME OUTS LEFT        | 14" High Digits, Shall register 0-9.                                                                                                        |
| POSSESSION            | 4" Red LED Bullseye indicators.                                                                                                             |
| CAPTIONS              | White vinyl captions.                                                                                                                       |
| CONSTRUCTION          | 4" extruded aluminum case, .093" thick. Face panels are 22 GA Galvaneal,                                                                    |
|                       | finished in choice of colors (Black, Dark Blue, Bright Blue, Violet, Maroon,                                                                |
|                       | Red, Dark Green, Green, custom colors available).                                                                                           |
| ELECTRONICS           | 100% solid state, microprocessor controlled system.                                                                                         |
| SERVICING             | Front access for ease of servicing. Plug in modules for ease of replacement.                                                                |
| MICROPROCESSOR        | Extruded Aluminum, high impact low profile microprocessor control                                                                           |
| CONTROL CONSOLE       | console, latest state of the art, user friendly. Size: 13.25" wide x 5" high x 9"                                                           |
|                       | deep. Weights: 6 lbs. Microprocessor to be supplied with 25 feet of cable (hardwire). Microprocessor control console with membrane keyboard |
|                       | provides for direct entry of all information. Radio Control is available.                                                                   |
| JUNCTION BOX          | One junction box 5" x 3" with cover and plug. (Hardwire)                                                                                    |
| DATA CABLE            | Two (2) twisted pair, direct burial.                                                                                                        |
| POWER REQUIREMENTS    | 120VAC. One 20A circuit is recommended.                                                                                                     |
| INSTALLATION          | May be installed on two posts. Mounting brackets are supplied with                                                                          |
|                       | scoreboard.                                                                                                                                 |
| WEIGHT                | Net 616 lbs. / Shipping 750 lbs.                                                                                                            |
| WARRANTY              | Five year guarantee against defects in materials and workmanship. Factory                                                                   |
|                       | repair service for parts in warranty. Union label.                                                                                          |