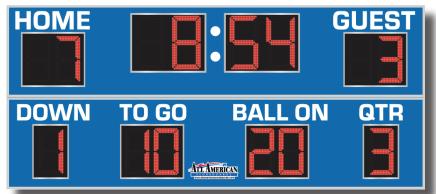

OUTDOOR SCOREBOARD
8414 FOOTBALL

|                                   | ANAMERICAN CLU                                                                                                                                                                                                                                                                                                                                                            |
|-----------------------------------|---------------------------------------------------------------------------------------------------------------------------------------------------------------------------------------------------------------------------------------------------------------------------------------------------------------------------------------------------------------------------|
| OVERALL DIMENSION                 | 6' high x 14' wide x 4.75" deep.                                                                                                                                                                                                                                                                                                                                          |
| INFORMATION DISPLAYED             | Game Time, Home Score, Guest Score, Time Outs Left, Down, To Go, Ball On, Quarter                                                                                                                                                                                                                                                                                         |
| DIGITS                            | Bright Red, 7-Segment LEDs                                                                                                                                                                                                                                                                                                                                                |
| TIMER                             | 21" High Digits, Shall register 0:00 - 99:59                                                                                                                                                                                                                                                                                                                              |
| SCORING                           | 18" High Digits, Shall register 0-99.                                                                                                                                                                                                                                                                                                                                     |
| QUARTER                           | 18" High Digits, Shall register 1-4.                                                                                                                                                                                                                                                                                                                                      |
| DOWN                              | 18" High Digits, Shall register 1-4.                                                                                                                                                                                                                                                                                                                                      |
| TO GO                             | 18" High Digits, Shall register 1-99.                                                                                                                                                                                                                                                                                                                                     |
| BALL ON                           | 18" High Digits, Shall register 1-99.                                                                                                                                                                                                                                                                                                                                     |
| CAPTIONS                          | White vinyl captions.                                                                                                                                                                                                                                                                                                                                                     |
| CONSTRUCTION                      | 4" extruded aluminum case, .093" thick. Face panels are 22 GA Galvaneal, finished in choice of colors (Black, Dark Blue, Bright Blue, Violet, Maroon, Red, Dark Green, Green, custom colors available).                                                                                                                                                                   |
| ELECTRONICS                       | 100% solid state, microprocessor controlled system.                                                                                                                                                                                                                                                                                                                       |
| SERVICING                         | Front access for ease of servicing. Plug in modules for ease of replacement.                                                                                                                                                                                                                                                                                              |
| MICROPROCESSOR<br>CONTROL CONSOLE | Extruded Aluminum, high impact low profile microprocessor control console, latest state of the art, user friendly. Size: 13.25" wide x 5" high x 9" deep. Weights: 6 lbs. Microprocessor to be supplied with 25 feet of cable (hardwire). Microprocessor control console with membrane keyboard provides for direct entry of all information. Radio Control is available. |
| JUNCTION BOX                      | One junction box 5" x 3" with cover and plug. (Hardwire)                                                                                                                                                                                                                                                                                                                  |
| DATA CABLE                        | Two (2) twisted pair, direct burial.                                                                                                                                                                                                                                                                                                                                      |
| POWER REQUIREMENTS                | 115 VAC. One 20A circuit is recommended.                                                                                                                                                                                                                                                                                                                                  |
| INSTALLATION                      | May be installed on two posts. Mounting brackets are supplied with scoreboard.                                                                                                                                                                                                                                                                                            |
| WEIGHT                            | Net 350 lbs. / Shipping 450 lbs.                                                                                                                                                                                                                                                                                                                                          |
| WARRANTY                          | Five year guarantee against defects in materials and workmanship. Factory repair service for parts in warranty. Union label.                                                                                                                                                                                                                                              |