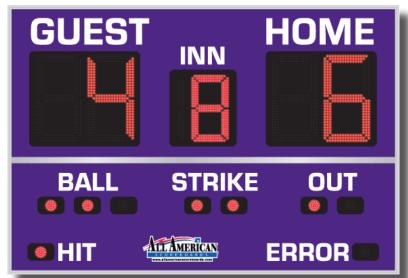

## OUTDOOR SCOREBOARD 8369 Baseball

| OVERALL DIMENSION                 | 6' high x 8' wide x 4.75" deep.                                                                                                                                                                                                                                                                                                                                           |
|-----------------------------------|---------------------------------------------------------------------------------------------------------------------------------------------------------------------------------------------------------------------------------------------------------------------------------------------------------------------------------------------------------------------------|
| INFORMATION DISPLAYED             | Home Score, Guest Score, Inning, Ball, Strike, Out, Hit, Error                                                                                                                                                                                                                                                                                                            |
| DIGITS                            | 7-Segment, Bright Red LEDs.                                                                                                                                                                                                                                                                                                                                               |
| SCORING                           | 18" High Digits, Shall register 0-99.                                                                                                                                                                                                                                                                                                                                     |
| INNING                            | 16" High Digits, Shall register 1-19.                                                                                                                                                                                                                                                                                                                                     |
| BALL                              | 3" Bulls Eye Indicators.                                                                                                                                                                                                                                                                                                                                                  |
| STRIKE                            | 3" Bulls Eye Indicators.                                                                                                                                                                                                                                                                                                                                                  |
| OUT                               | 3" Bulls Eye Indicators.                                                                                                                                                                                                                                                                                                                                                  |
| HIT/ERROR                         | 3" Bulls Eye Indicators.                                                                                                                                                                                                                                                                                                                                                  |
| CAPTIONS                          | White vinyl letters.                                                                                                                                                                                                                                                                                                                                                      |
| CONSTRUCTION                      | 4" extruded aluminum case, .093" thick. Face panels made from shatter resistant polycarbonate (Black, Navy, Blue, Bright Blue, Purple, Maroon, Red, Forest Green, Green, custom colors available).                                                                                                                                                                        |
| ELECTRONICS                       | 100% solid state, microprocessor controlled system.                                                                                                                                                                                                                                                                                                                       |
| SERVICING                         | Front access for ease of servicing. Plug in modules for ease of replacement.                                                                                                                                                                                                                                                                                              |
| MICROPROCESSOR<br>CONTROL CONSOLE | Extruded Aluminum, high impact low profile microprocessor control console, latest state of the art, user friendly. Size: 13.25" wide x 5" high x 9" deep. Weights: 6 lbs. Microprocessor to be supplied with 25 feet of cable (hardwire). Microprocessor control console with membrane keyboard provides for direct entry of all information. Radio Control is available. |
| JUNCTION BOX                      | One junction box 5" x 3" with cover and plug. (Hardwire)                                                                                                                                                                                                                                                                                                                  |
| DATA CABLE                        | Twisted pair, direct burial RJ45 Connectors.                                                                                                                                                                                                                                                                                                                              |
| POWER REQUIREMENTS                | 115 VAC, 60 Hz Minimum one 20A circuit is recommended.                                                                                                                                                                                                                                                                                                                    |
| INSTALLATION                      | May be installed on two posts. Mounting brackets are supplied with scoreboard.                                                                                                                                                                                                                                                                                            |
| WEIGHT                            | Net 210 lbs. / Shipping 260 lbs.                                                                                                                                                                                                                                                                                                                                          |
| WARRANTY                          | Five year guarantee against defects in materials and workmanship. Factory repair service for parts in warranty. Union label.                                                                                                                                                                                                                                              |