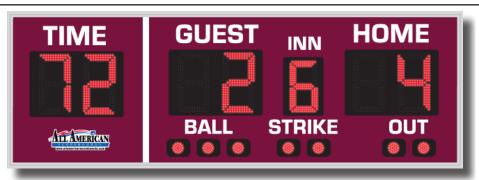

OUTDOOR SCOREBOARD

8337

Baseball

| OVERALL DIMENSION                 | 3' high x 9' wide x 4.75" deep.                                                                                                                                                                                                                                                                                                                                           |
|-----------------------------------|---------------------------------------------------------------------------------------------------------------------------------------------------------------------------------------------------------------------------------------------------------------------------------------------------------------------------------------------------------------------------|
| INFORMATION DISPLAYED             | Home Score, Guest Score, Inning, Ball, Strike, Out, Game Time                                                                                                                                                                                                                                                                                                             |
| DIGITS                            | 7-Segment, Bright Red LEDs.                                                                                                                                                                                                                                                                                                                                               |
| SCORING                           | 14" High Digits, Shall register 0-99.                                                                                                                                                                                                                                                                                                                                     |
| INNING                            | 12" High Digits, Shall register 1-9.                                                                                                                                                                                                                                                                                                                                      |
| TIMER                             | 14" High Digits, Shall register 0-99.                                                                                                                                                                                                                                                                                                                                     |
| BALL                              | 3" Bulls Eye Indicators.                                                                                                                                                                                                                                                                                                                                                  |
| STRIKE                            | 3" Bulls Eye Indicators.                                                                                                                                                                                                                                                                                                                                                  |
| OUT                               | 3" Bulls Eye Indicators.                                                                                                                                                                                                                                                                                                                                                  |
| CAPTIONS                          | White vinyl letters.                                                                                                                                                                                                                                                                                                                                                      |
| CONSTRUCTION                      | 4" extruded aluminum case, .093" thick. Face panels made from shatter resistant polycarbonate (Black, Dark Blue, Bright Blue, Violet, Maroon, Red, Dark Green, Green, custom colors available).                                                                                                                                                                           |
| ELECTRONICS                       | 100% solid state, microprocessor controlled system.                                                                                                                                                                                                                                                                                                                       |
| SERVICING                         | Front access for ease of servicing. Plug in modules for ease of replacement.                                                                                                                                                                                                                                                                                              |
| MICROPROCESSOR<br>CONTROL CONSOLE | Extruded Aluminum, high impact low profile microprocessor control console, latest state of the art, user friendly. Size: 13.25" wide x 5" high x 9" deep. Weights: 6 lbs. Microprocessor to be supplied with 25 feet of cable (hardwire). Microprocessor control console with membrane keyboard provides for direct entry of all information. Radio Control is available. |
| JUNCTION BOX                      | One junction box 5" x 3" with cover and plug. (Hardwire)                                                                                                                                                                                                                                                                                                                  |
| DATA CABLE                        | Twisted pair, direct burial RJ45 Connectors. (Hardwire)                                                                                                                                                                                                                                                                                                                   |
| POWER REQUIREMENTS                | 115 VAC, 60 Hz Minimum one 20A circuit is recommended.                                                                                                                                                                                                                                                                                                                    |
| INSTALLATION                      | May be installed on two posts. Mounting brackets are supplied with scoreboard.                                                                                                                                                                                                                                                                                            |
| WEIGHT                            | Net 90 lbs. / Shipping 150 lbs.                                                                                                                                                                                                                                                                                                                                           |
| WARRANTY                          | Five year guarantee against defects in materials and workmanship. Factory repair service for parts in warranty. Union label.                                                                                                                                                                                                                                              |