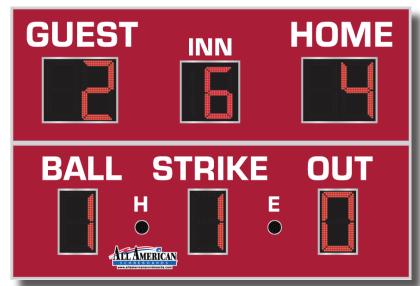

OUTDOOR SCOREBOARD

8321

Baseball

| OVERALL DIMENSION                 | 8' high x 12' wide x 4.75" deep.                                                                                                                                                                                                                                                                                                                                          |
|-----------------------------------|---------------------------------------------------------------------------------------------------------------------------------------------------------------------------------------------------------------------------------------------------------------------------------------------------------------------------------------------------------------------------|
| INFORMATION DISPLAYED             | Home Score, Guest Score, Ball, Strike, Out, Inning, Hits, Errors                                                                                                                                                                                                                                                                                                          |
| DIGITS                            | Bright Red, 7-Segment LEDs.                                                                                                                                                                                                                                                                                                                                               |
| SCORE                             | 21" High Digits, Shall register 0-99.                                                                                                                                                                                                                                                                                                                                     |
| INNING                            | 18" High Digits, Shall register 0-19.                                                                                                                                                                                                                                                                                                                                     |
| BALL                              | 21" High Digits, Shall Register 1-3.                                                                                                                                                                                                                                                                                                                                      |
| STRIKE                            | 21" High Digits, Shall Register 1-2.                                                                                                                                                                                                                                                                                                                                      |
| OUT                               | 21" High Digits, Shall Register 1-2.                                                                                                                                                                                                                                                                                                                                      |
| HIT/ERROR INDICATORS              | 4" Bulls Eye, Displays Hit or Error.                                                                                                                                                                                                                                                                                                                                      |
| CAPTIONS                          | White vinyl letters.                                                                                                                                                                                                                                                                                                                                                      |
| CONSTRUCTION                      | 4" extruded aluminum case, .093" thick. Face panels are 22 GA Galvaneal, finished in choice of colors (Black, Dark Blue, Bright Blue, Violet, Maroon, Red, Dark Green, Green, custom colors available).                                                                                                                                                                   |
| ELECTRONICS                       | 100% solid state, microprocessor controlled system.                                                                                                                                                                                                                                                                                                                       |
| SERVICING                         | Front access for ease of servicing. Plug in modules for ease of replacement.                                                                                                                                                                                                                                                                                              |
| MICROPROCESSOR<br>CONTROL CONSOLE | Extruded Aluminum, high impact low profile microprocessor control console, latest state of the art, user friendly. Size: 13.25" wide x 5" high x 9" deep. Weights: 6 lbs. Microprocessor to be supplied with 25 feet of cable (hardwire). Microprocessor control console with membrane keyboard provides for direct entry of all information. Radio Control is available. |
| JUNCTION BOX                      | One junction box 5" x 3" with cover and plug. (Hardwire)                                                                                                                                                                                                                                                                                                                  |
| DATA CABLE                        | Twisted pair, direct burial, RJ45 Connectors.                                                                                                                                                                                                                                                                                                                             |
| POWER REQUIREMENTS                | 115 VAC, 60 Hz. Minimum one 20A circuit is recommended.                                                                                                                                                                                                                                                                                                                   |
| INSTALLATION                      | May be installed on two posts. Mounting brackets are supplied with scoreboard.                                                                                                                                                                                                                                                                                            |
| WEIGHT                            | Net 400 lbs. / Shipping 600 lbs.                                                                                                                                                                                                                                                                                                                                          |
| WARRANTY                          | Five year guarantee against defects in materials and workmanship. Factory repair service for parts in warranty. Union label.                                                                                                                                                                                                                                              |