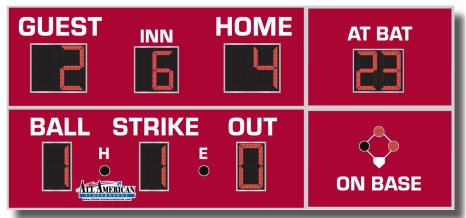

OUTDOOR SCOREBOARD

8321DL

Baseball

| OVERALL DIMENSION                 | 8' high x 18' wide x 4.75" deep.                                                                                                                                                                                                                                                                                                                                          |
|-----------------------------------|---------------------------------------------------------------------------------------------------------------------------------------------------------------------------------------------------------------------------------------------------------------------------------------------------------------------------------------------------------------------------|
| INFORMATION DISPLAYED             | Home Score, Guest Score, Ball, Strike, Out, Inning, Hits, Errors, On Base<br>Indicators, At Bat                                                                                                                                                                                                                                                                           |
| DIGITS                            | Bright Red, 7-Segment LEDs.                                                                                                                                                                                                                                                                                                                                               |
| SCORE                             | 21" High Digits, Shall register 0-99.                                                                                                                                                                                                                                                                                                                                     |
| INNING                            | 18" High Digits, Shall register 0-19.                                                                                                                                                                                                                                                                                                                                     |
| BALL                              | 21" High Digits, Shall Register 1-3.                                                                                                                                                                                                                                                                                                                                      |
| STRIKE                            | 21" High Digits, Shall Register 1-2.                                                                                                                                                                                                                                                                                                                                      |
| OUT                               | 21" High Digits, Shall Register 1-2.                                                                                                                                                                                                                                                                                                                                      |
| HIT/ERROR INDICATORS              | 4" Bulls Eye, Displays Hit or Error.                                                                                                                                                                                                                                                                                                                                      |
| PLAYER AT BAT                     | 18" High Digits, Shall Register 00-99.                                                                                                                                                                                                                                                                                                                                    |
| RUNNERS ON BASE                   | 4" Bulls Eye, Displays runners on first, second and/or third base.                                                                                                                                                                                                                                                                                                        |
| CAPTIONS                          | White vinyl letters.                                                                                                                                                                                                                                                                                                                                                      |
| CONSTRUCTION                      | 4" extruded aluminum case, .093" thick. Face panels are 22 GA Galvaneal, finished in choice of colors (Black, Navy, Dark Blue, Bright Blue, Violet, Maroon, Red, Dark Green, Green, custom colors available).                                                                                                                                                             |
| ELECTRONICS                       | 100% solid state, microprocessor controlled system.                                                                                                                                                                                                                                                                                                                       |
| SERVICING                         | Front access for ease of servicing. Plug in modules for ease of replacement.                                                                                                                                                                                                                                                                                              |
| MICROPROCESSOR<br>CONTROL CONSOLE | Extruded Aluminum, high impact low profile microprocessor control console, latest state of the art, user friendly. Size: 13.25" wide x 5" high x 9" deep. Weights: 6 lbs. Microprocessor to be supplied with 25 feet of cable (hardwire). Microprocessor control console with membrane keyboard provides for direct entry of all information. Radio Control is available. |
| JUNCTION BOX                      | One junction box 5" x 3" with cover and plug. (Hardwire)                                                                                                                                                                                                                                                                                                                  |
| DATA CABLE                        | Twisted pair, direct burial, RJ45 Connectors.                                                                                                                                                                                                                                                                                                                             |
| POWER REQUIREMENTS                | 115 VAC, 60 Hz. Minimum one 20A circuit is recommended.                                                                                                                                                                                                                                                                                                                   |
| INSTALLATION                      | May be installed on two posts. Mounting brackets are supplied with scoreboard.                                                                                                                                                                                                                                                                                            |
| WEIGHT                            | Net 600 lbs. / Shipping 800 lbs.                                                                                                                                                                                                                                                                                                                                          |
| WARRANTY                          | Five year guarantee against defects in materials and workmanship. Factory repair service for parts in warranty. Union label.                                                                                                                                                                                                                                              |