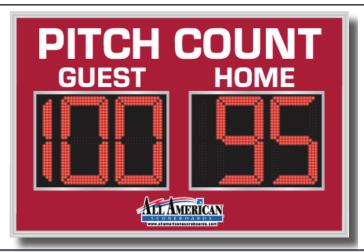

## OUTDOOR SCOREBOARD 8300PC Baseball

| OVERALL DIMENSION     | 4' high x 6' wide x 4.75" deep.                                                                                                                                                                                                                                                                         |
|-----------------------|---------------------------------------------------------------------------------------------------------------------------------------------------------------------------------------------------------------------------------------------------------------------------------------------------------|
| INFORMATION DISPLAYED | Pitch Count                                                                                                                                                                                                                                                                                             |
| DIGITS                | 7-Segment, Bright Red LEDs.                                                                                                                                                                                                                                                                             |
| PITCH COUNT           | 18" High Digits, Shall register 0-199.                                                                                                                                                                                                                                                                  |
| CAPTIONS              | White vinyl letters.                                                                                                                                                                                                                                                                                    |
| CONSTRUCTION          | 4" extruded aluminum case, .093" thick. Face panels made from shatter resistant polycarbonate (Black, Dark Blue, Bright Blue, Violet, Maroon, Red, Dark Green, Green, custom colors available).                                                                                                         |
| ELECTRONICS           | 100% solid state, microprocessor controlled system.                                                                                                                                                                                                                                                     |
| SERVICING             | Front access for ease of servicing. Plug in modules for ease of replacement.                                                                                                                                                                                                                            |
| MICROPROCESSOR        | Extruded Aluminum, high impact low profile microprocessor control                                                                                                                                                                                                                                       |
| CONTROL CONSOLE       | console, latest state of the art, user friendly. Size: 13.25" wide x 5" high x 9" deep. Weights: 6 lbs. Microprocessor to be supplied with 25 feet of cable (hardwire). Microprocessor control console with membrane keyboard provides for direct entry of all information. Radio Control is available. |
| JUNCTION BOX          | One junction box 5" x 3" with cover and plug. (Hardwire)                                                                                                                                                                                                                                                |
| DATA CABLE            | Twisted pair, direct burial RJ45 Connectors.                                                                                                                                                                                                                                                            |
| POWER REQUIREMENTS    | 115 VAC, 60 Hz Minimum one 20A circuit is recommended.                                                                                                                                                                                                                                                  |
| INSTALLATION          | May be installed on two posts. Mounting brackets are supplied with scoreboard.                                                                                                                                                                                                                          |
| WEIGHT                | Net 90 lbs. / Shipping 140 lbs.                                                                                                                                                                                                                                                                         |
| WARRANTY              | Five year guarantee against defects in materials and workmanship. Factory repair service for parts in warranty. Union label.                                                                                                                                                                            |