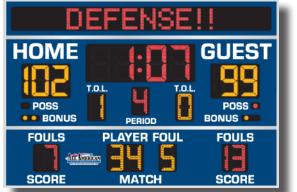

## 8214EMC

BASKETBALL Wrestling Volleyball + Electronic Message Canter

|                                   | SCORE MATCH SCORE                                                                                                                                                                                                                                                                                                                                                     |
|-----------------------------------|-----------------------------------------------------------------------------------------------------------------------------------------------------------------------------------------------------------------------------------------------------------------------------------------------------------------------------------------------------------------------|
| OVERALL DIMENSION                 | 6'4"high x 9' wide x 5" deep.                                                                                                                                                                                                                                                                                                                                         |
| INFORMATION DISPLAYED             | Game Time, Home and Guest Score, Period, Time Outs Left, Fouls, Double Bonus,<br>Possession. May also be used for wrestling, volleyball.                                                                                                                                                                                                                              |
| DIGITS                            | Bright Red and Amber, 7-Segment LEDs.                                                                                                                                                                                                                                                                                                                                 |
| GAME TIME                         | 14" High Red Digits, Shall register 0:00 - 99:59, 1/10 second capable.<br>May displays Time Of Day when not in use and during select sports.                                                                                                                                                                                                                          |
| SCORE                             | 12" High Amber Digits, Shall register 0-199.                                                                                                                                                                                                                                                                                                                          |
| PERIOD                            | 10" High Red Digit, Shall register 1-4.                                                                                                                                                                                                                                                                                                                               |
| TIME OUTS LEFT                    | 10" High Amber Digits, Shall Register 1-9.                                                                                                                                                                                                                                                                                                                            |
| FOULS                             | 10″ High Red Digits, Shall Register 1-19.                                                                                                                                                                                                                                                                                                                             |
| PLAYER                            | 10" High Amber Digits, Shall Register 00-99.                                                                                                                                                                                                                                                                                                                          |
| PLAYER FOUL                       | 10" High Amber Digits, Shall register 0-9.                                                                                                                                                                                                                                                                                                                            |
| POSSESSION                        | Indicated by 2" Red LED Indicators.                                                                                                                                                                                                                                                                                                                                   |
| <b>BONUS / DOUBLE BONUS</b>       | Indicated by 2" Amber LED Indicators.                                                                                                                                                                                                                                                                                                                                 |
| ЕМС                               | Built in Everbrite Message Center: a text only message center with 8" character height.<br>Send 99 different looped programs and 99 different messages instantly during gameplay.<br>Second console required for instant messages.                                                                                                                                    |
| CAPTIONS                          | White vinyl letters.                                                                                                                                                                                                                                                                                                                                                  |
| CONSTRUCTION                      | 5" extruded aluminum frame, .093" thick. Face panels made from shatter resistant polycarbonate (Black, Navy, Blue, Bright Blue, Purple, Maroon, Red, Forest Green, Green, custom colors available).                                                                                                                                                                   |
| ELECTRONICS                       | 100% solid state, microprocessor controlled system.                                                                                                                                                                                                                                                                                                                   |
| SERVICING                         | Front access for ease of servicing. Plug in modules for ease of replacement.                                                                                                                                                                                                                                                                                          |
| MICROPROCESSOR<br>CONTROL CONSOLE | Extruded Aluminum, high impact low profile microprocessor control console, latest state of the art, user friendly. Size: 13.25" wide x 5" high x 9" deep. Weight: 6 lbs. Microprocessor to be supplied with 25 feet of cable (hardwire). Microprocessor control console with membrane keyboard provides for direct entry of all information. Radio Control available. |
| JUNCTION BOX                      | One junction box 5" x 3" with cover and plug. (Hardwire)                                                                                                                                                                                                                                                                                                              |
| DATA CABLE                        | Twisted pair, direct burial, RJ45 Connectors. (Hardwire)                                                                                                                                                                                                                                                                                                              |
| POWER REQUIREMENTS                | 120VAC. Minimum one 20A circuit is recommended.                                                                                                                                                                                                                                                                                                                       |
| INSTALLATION                      | May be mounted to nearly any wall surface.                                                                                                                                                                                                                                                                                                                            |
| WEIGHT                            | Net 200 lbs. / Shipping 300 lbs.                                                                                                                                                                                                                                                                                                                                      |
| WARRANTY                          | Five year guarantee against defects in materials and workmanship. Factory repair service for parts in warranty. Union label.                                                                                                                                                                                                                                          |