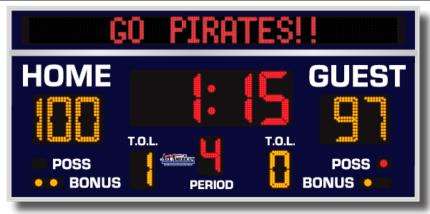

## 8208EMC

**BASKETBALL** Volleyball **Segment Timer** 

| OVERALL DIMENSION     | 3'10" high x 8' wide x 5" deep.                                                                                                                                                                                                                                                                                                                                        |
|-----------------------|------------------------------------------------------------------------------------------------------------------------------------------------------------------------------------------------------------------------------------------------------------------------------------------------------------------------------------------------------------------------|
| INFORMATION DISPLAYED | Game Time, Home and Guest Score, Period, Time Outs Left, Fouls, Double Bonus, Possession.                                                                                                                                                                                                                                                                              |
| DIGITS                | Bright Red and Amber, 7-Segment LEDs.                                                                                                                                                                                                                                                                                                                                  |
| GAME TIME             | 12" High Red Digits, Shall register 0:00 - 99:59, 1/10 second capable.<br>May display Time Of Day when not in use and during select sports.                                                                                                                                                                                                                            |
| SCORE                 | 10" High Amber Digits, Shall register 0-199.                                                                                                                                                                                                                                                                                                                           |
| PERIOD                | 8" High Red Digits, Shall register 1-4 (may display up to 9).                                                                                                                                                                                                                                                                                                          |
| TIME OUTS LEFT        | 8" High Red Digits, Shall register 1-3 (may display up to 9).                                                                                                                                                                                                                                                                                                          |
| POSSESSION            | Indicated by 2" Red LED Indicators.                                                                                                                                                                                                                                                                                                                                    |
| BONUS / DOUBLE BONUS  | Indicated by 2" Amber LED Indicators.                                                                                                                                                                                                                                                                                                                                  |
| CAPTIONS              | White vinyl letters.                                                                                                                                                                                                                                                                                                                                                   |
| ЕМС                   | Built in Everbrite Message Center: a text only message center with 6" character height (8x112 Pixel Matrix). Send 99 different looped programs and 99 different messages instantly during gameplay. Second console required for instant messages.                                                                                                                      |
| CONSTRUCTION          | 5" extruded aluminum frame, .093" thick. Face panels made from shatter resistant polycarbonate (Black, Navy, Blue, Bright Blue, Purple, Maroon, Red, Forest Green, Green, custom colors available).                                                                                                                                                                    |
| ELECTRONICS           | 100% solid state, microprocessor controlled system.                                                                                                                                                                                                                                                                                                                    |
| HORN                  | Includes external 100 dB horn. 120 dB trumpet horn is available.                                                                                                                                                                                                                                                                                                       |
| SERVICING             | Front access for ease of servicing. Plug in modules for ease of replacement.                                                                                                                                                                                                                                                                                           |
| CONSOLE               | Extruded Aluminum, high impact low profile microprocessor control console, latest state of the art, user friendly. Size: 13.25" wide x 5" high x 9" deep. Weight: 6 lbs. Microprocessor to be supplied with 25 feet of cable (hardwire). Microprocessor control console with membrane keyboard provides for direct entry of all information.  Radio Control available. |
| JUNCTION BOX          | One junction box 5" x 3" with cover and plug. (Hardwire)                                                                                                                                                                                                                                                                                                               |
| DATA CABLE            | Twisted pair, direct burial, RJ45 Connectors.                                                                                                                                                                                                                                                                                                                          |
| POWER REQUIREMENTS    | 120VAC. Minimum one 20A circuit is recommended.                                                                                                                                                                                                                                                                                                                        |
| INSTALLATION          | May be mounted to nearly any wall surface.                                                                                                                                                                                                                                                                                                                             |
| WEIGHT                | Net 124 lbs / Shipping 185 lbs.                                                                                                                                                                                                                                                                                                                                        |
| WARRANTY              | Five year guarantee against defects in materials and workmanship. Factory repair service for parts in warranty. Union label.                                                                                                                                                                                                                                           |